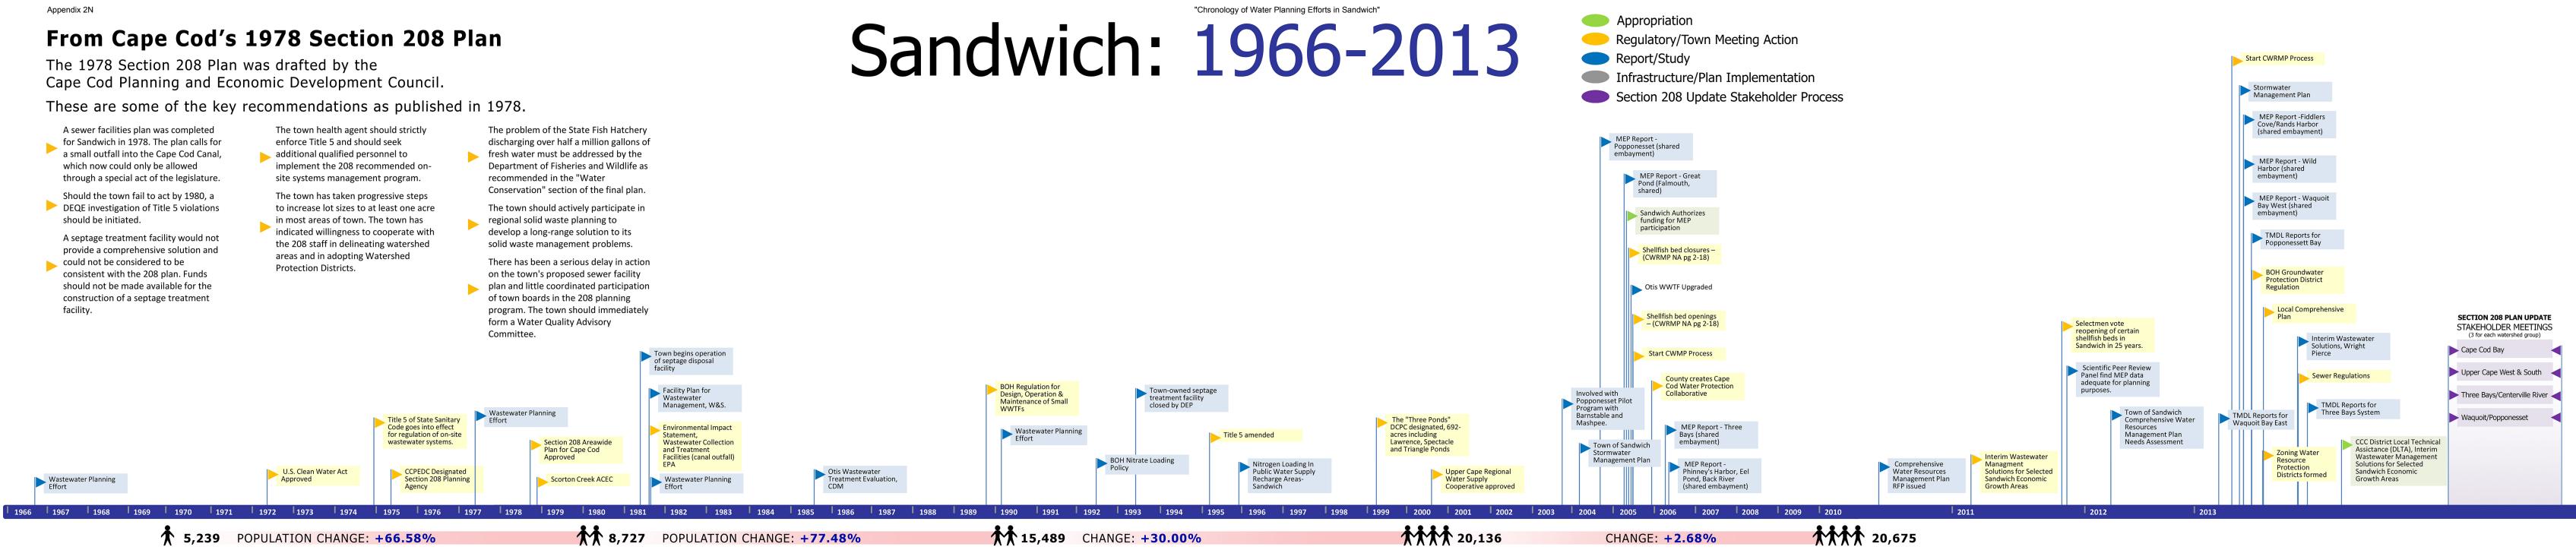

for Sandwich in 1978. The plan calls for a small outfall into the Cape Cod Canal, which now could only be allowed through a special act of the legislature.

should be initiated.

A septage treatment facility would not consistent with the 208 plan. Funds should not be made available for the construction of a septage treatment facility.

enforce Title 5 and should seek additional qualified personnel to implement the 208 recommended onsite systems management program.

Department of Fisheries and Wildlife as

The town should actively participate in regional solid waste planning to develop a long-range solution to its solid waste management problems.

on the town's proposed sewer facility plan and little coordinated participation of town boards in the 208 planning program. The town should immediately form a Water Quality Advisory Committee.